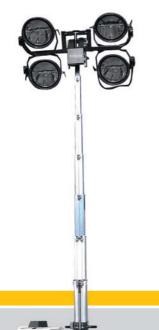

## VT8000\_9m

Hydraulic lighting tower

## **FEATURES**

- Maximum height 9m
- Galvanized telescopic mast
- 4 adjustable hydraulic stabilizers
- Hydraulic mast lifting system
- Tower rotatable by hand through 340°
- 45° Electric heads tilting system
- Certified wind stability up to 110 Km/h
- 4 floodlights 2000W metal halide
- Lamps complete with bulbs
- Structure assembled on site-tow trailer which is not homologated (upon request version on road trailer)
- 180 litres fuel tank capacity
- Central lifting hook
- Kubota D1703-E2BG Engine, 3 cylinders, 1674cc, Diesel, water cooled
- Fast battery connect/disconnect system
- Control panel enclosed in a lockable cabinet
- Specific features for the mining sector