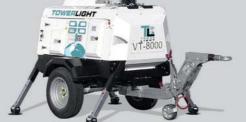

## VT8000\_9m

Hydraulic lighting tower

## **FEATURES**

- Maximum height 9m
- Galvanized telescopic mast
- 4 adjustable hydraulic stabilizers
- Hydraulic mast lifting system
- Tower rotatable by hand through 340°
- 45° Electric heads tilting system
- Certified wind stability up to 110 Km/h
- 4 floodlights 2000W metal halide
- Lamps complete with bulbs
- Structure assembled on site-tow trailer which is not homologated (upon request version on road trailer)
- 180 litres fuel tank capacity
- Central lifting hook
- Kubota D1703-E2BG Engine, 3 cylinders, 1674cc, Diesel, water cooled
- Fast battery connect/disconnect system
- Control panel enclosed in a lockable cabinet
- Specific features for the mining sector