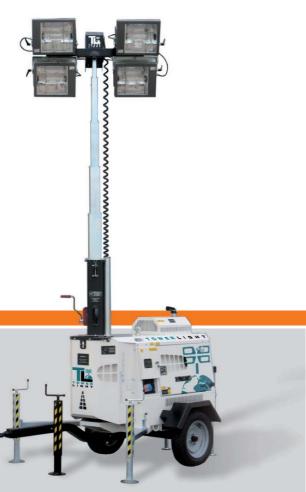

## **SUPERLIGHT VT4\_8m**

Compact light tower with manual lifting system. Ideal for construction sites.

**Application fields** 

**TRANSPORT** 

14 TOWER PER TRUCK

Road tow-trailer

## **FEATURES**

- 8m max height
- 4 stabilizers
- Galvanized sections
- Manual lifting system
- 340 degree mast rotation by hand
- Certified wind proof up to 80Km/h
- On/Off switches one for each two lamps
- 4 floodlights 1000W metal halide
- Structure assembled on single axle site-tow trailer without brakes
- 94 litres long run fuel tank
- 9KVA super silent generating set 1500rpm- Kubota diesel engine, 3 cylinders, 13,8Hp
- 3KVA-230V outlet with ELCB protection
- Noise level 90LWA

## **TECHNICAL DATA**

Optional

| Min Dim. (cm)    | 287x134x252  |
|------------------|--------------|
| Max Dim. (cm)    | 287x162x800  |
| Weight (kg)      | 840          |
| Illuminated area |              |
|                  | 3800m²       |
| Features         |              |
| Rotation         | 340°         |
| Floodlights      | Metal halide |
| Lamps            | 4x1000W      |
| Lifting avators  | Manual       |