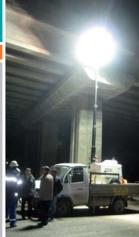

## **SUPERLIGHT VT4\_8m**

Compact light tower with manual lifting system. Ideal for construction sites.

**Application fields** 

**TRANSPORT** 

14 TOWER PER TRUCK

Road tow-trailer