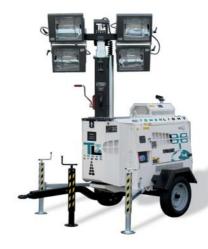

## **SUPERLIGHT VT4\_8m**

Compact light tower with manual lifting system. Ideal for construction sites.

**Application fields** 

**TRANSPORT** 

14 TOWER PER TRUCK

Road tow-trailer

## **FEATURES**

- 8m max height
- 4 stabilizers
- Galvanized sections
- Manual lifting system
- 340 degree mast rotation by hand
- Certified wind proof up to 80Km/h
- On/Off switches one for each two lamps
- 4 floodlights 1000W metal halide
- Structure assembled on single axle site-tow trailer without brakes
- 94 litres long run fuel tank
- 9KVA super silent generating set 1500rpm- Kubota diesel engine, 3 cylinders, 13,8Hp
- 3KVA-230V outlet with ELCB protection
- Noise level 90LWA

## **TECHNICAL DATA**

Optional

| Min Dim. (cm)    | 287x134x252  |
|------------------|--------------|
| Max Dim. (cm)    | 287x162x800  |
| Weight (kg)      | 840          |
| Illuminated area |              |
|                  | 3800m²       |
| Features         |              |
| Rotation         | 340°         |
| Floodlights      | Metal halide |
| Lamps            | 4x1000W      |
| Lifting avators  | Manual       |