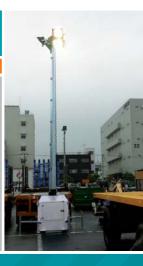

## HYDROPOWERCUBE\_8,5m

Light tower in a silent canopy, compact and robust. Ideal for rental.

**Application fields** 

## **FEATURES**

- 8.5m max height
- 4 stabilizers
- Galvanized sections
- Hydraulic lifting system
- 340 degree mast rotation by hand
- Certified wind proof up to 80Km/h
- On/Off switches one for each lamp
- 4 floodlights 1000W metal halide
- Manual safety valve which enables you to lower the tower safely, if the hydraulic system is damaged
- Structure assembled on base
- 5 large doors for an easy access at the generator
- 200 litres long run fuel tank
- Bunded tank to avoid fuel spillage on the ground
- 9KVA super silent generating set 1500rpm-Kubota diesel engine, 3 cylinders, 13,8Hp
- 3KVA-230V outlet with ELCB protection
- Noise level 90LWA
- Central lifting eye and forklift pockets