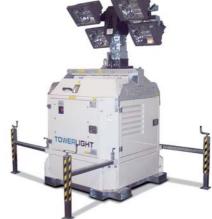

## **FEATURES**

- 8.5m max height
- 4 stabilizers
- Galvanized sections
- Hydraulic lifting system
- 340 degree mast rotation by hand
- Certified wind proof up to 80Km/h
- On/Off switches one for each lamp
- 4 floodlights 1000W metal halide
- Manual safety valve which enables you to lower the tower safely, if the hydraulic system is damaged
- Structure assembled on base
- 5 large doors for an easy access at the generator
- 200 litres long run fuel tank
- Bunded tank to avoid fuel spillage on the ground
- 9KVA super silent generating set 1500rpm-Kubota diesel engine, 3 cylinders, 13,8Hp
- 3KVA-230V outlet with ELCB protection
- Noise level 90LWA
- Central lifting eye and forklift pockets

## **TECHNICAL DATA**

| Dimensions and weight   |                      |
|-------------------------|----------------------|
| Min Dim. (cm)           | 133x122x233          |
| Max Dim. (cm)           | 242x254x850          |
| Weight (kg)             | 1180                 |
| Illuminated area        |                      |
|                         | 4000m <sup>2</sup>   |
|                         |                      |
| Features                |                      |
| Features<br>Rotation    | 340°                 |
|                         | 340°<br>Metal halide |
| Rotation                |                      |
| Rotation<br>Floodlights | Metal halide         |