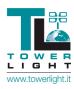

## HYDROPOWERCUBE\_8,5m

Light tower in a silent canopy, compact and robust. Ideal for rental.

**Application fields** 

## **FEATURES**

- 8.5m max height
- 4 stabilizers
- Galvanized sections
- Hydraulic lifting system
- 340 degree mast rotation by hand
- Certified wind proof up to 80Km/h
- On/Off switches one for each lamp
- 4 floodlights 1000W metal halide
- Manual safety valve which enables you to lower the tower safely, if the hydraulic system is damaged
- Structure assembled on base
- 5 large doors for an easy access at the generator
- 200 litres long run fuel tank
- Bunded tank to avoid fuel spillage on the ground
- 9KVA super silent generating set 1500rpm-Kubota diesel engine, 3 cylinders, 13,8Hp
- 3KVA-230V outlet with ELCB protection
- Noise level 90LWA
- Central lifting eye and forklift pockets