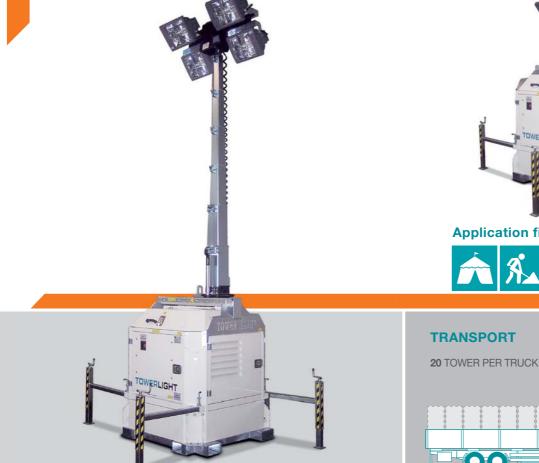

## **FEATURES**

- 8.5m max height
- 4 stabilizers
- Galvanized sections
- Hydraulic lifting system
- 340 degree mast rotation by hand
- Certified wind proof up to 80Km/h
- On/Off switches one for each lamp
- 4 floodlights 1000W metal halide
- Manual safety valve which enables you to lower the tower safely, if the hydraulic system is damaged
- Structure assembled on base
- 5 large doors for an easy access at the generator
- 200 litres long run fuel tank
- Bunded tank to avoid fuel spillage on the ground
- 9KVA super silent generating set 1500rpm-Kubota diesel engine, 3 cylinders, 13,8Hp
- 3KVA-230V outlet with ELCB protection
- Noise level 90LWA
- Central lifting eye and forklift pockets

## **TECHNICAL DATA**

| Dimensions and weight   |                      |
|-------------------------|----------------------|
| Min Dim. (cm)           | 133x122x233          |
| Max Dim. (cm)           | 242x254x850          |
| Weight (kg)             | 1180                 |
| Illuminated area        |                      |
|                         | 4000m <sup>2</sup>   |
|                         |                      |
| Features                |                      |
| Features<br>Rotation    | 340°                 |
|                         | 340°<br>Metal halide |
| Rotation                |                      |
| Rotation<br>Floodlights | Metal halide         |