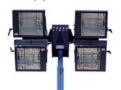

## **FEATURES**

- 8.2m max height
- 4 stabilizers
- Galvanized sections
- Hydraulic lifting system
- 340 degree mast rotation by hand
- Certified wind proof up to 80Km/h
- On/Off switches one for each lamp
- 4 floodlights 1000W metal halide
- Electrical coiled cable complete with housing
- Manual safety valve which enables you to lower the tower safely, if the hydraulic system is damaged
- It is possible to power the lamps from the mains or a generating set

|                | 3800m²       |  |
|----------------|--------------|--|
| Features       |              |  |
| Rotation       | 340°         |  |
| Floodlights    | Metal halide |  |
| Lamps          | 4x1000W      |  |
| Lifting system | Hydraulic    |  |