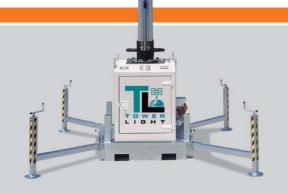

## HYDROMAXILIGHT\_8m

A solution without generator, to illuminate large areas, no noise. Ideal for numerous applications.

## **FEATURES**

- 8.2m max height
- 4 stabilizers
- Galvanized sections
- Hydraulic lifting system
- 340 degree mast rotation by hand
- Certified wind proof up to 80Km/h
- On/Off switches one for each lamp
- 4 floodlights 1000W metal halide
- Electrical coiled cable complete with housing
- Manual safety valve which enables you to lower the tower safely, if the hydraulic system is damaged
- It is possible to power the lamps from the mains or a generating set

## **TECHNICAL DATA**

| Dimensions and weight |             |
|-----------------------|-------------|
| Min Dim. (cm)         | 120x120x220 |
| Max Dim. (cm)         | 267x267x820 |
| Weight (kg)           | 640         |
|                       |             |