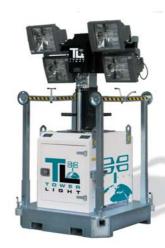

## HYDROMAXILIGHT\_8m

A solution without generator, to illuminate large areas, no noise. Ideal for numerous applications.

## **FEATURES**

- 8.2m max height
- 4 stabilizers
- Galvanized sections
- Hydraulic lifting system
- 340 degree mast rotation by hand
- Certified wind proof up to 80Km/h
- On/Off switches one for each lamp
- 4 floodlights 1000W metal halide
- Electrical coiled cable complete with housing
- Manual safety valve which enables you to lower the tower safely, if the hydraulic system is damaged
- It is possible to power the lamps from the mains or a generating set

## **TECHNICAL DATA**

| Dimensions and weight |             |
|-----------------------|-------------|
| Min Dim. (cm)         | 120x120x220 |
| Max Dim. (cm)         | 267x267x820 |
| Weight (kg)           | 640         |
|                       |             |

|                | 3800m²       |  |
|----------------|--------------|--|
| Features       |              |  |
| Rotation       | 340°         |  |
| Floodlights    | Metal halide |  |
| Lamps          | 4x1000W      |  |
| Lifting system | Hydraulic    |  |