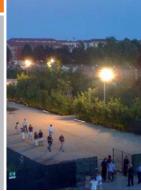

## HYDROMAXILIGHT\_8m



A solution without generator, to illuminate large areas, no noise. Ideal for numerous applications.





## **Application fields**













22 TOWER PER TRUCK





## **FEATURES**

- 8.2m max height
- 4 stabilizers
- Galvanized sections
- Hydraulic lifting system
- 340 degree mast rotation by hand
- Certified wind proof up to 80Km/h
- On/Off switches one for each lamp
- 4 floodlights 1000W metal halide
- Electrical coiled cable complete with housing
- Manual safety valve which enables you to lower the tower safely, if the hydraulic system is damaged
- It is possible to power the lamps from the mains or a generating set

## **TECHNICAL DATA**

| Dimensions and weight |             |
|-----------------------|-------------|
| Min Dim. (cm)         | 120x120x220 |
| Max Dim. (cm)         | 267x267x820 |
| Weight (kg)           | 640         |
|                       |             |

|                | 3800m²       |  |
|----------------|--------------|