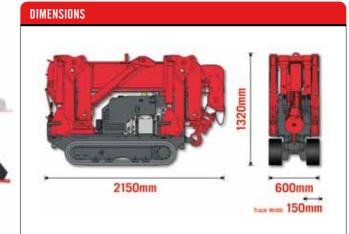

| addition to the UNIC range offers                                                                                                                                                                                                                                                                                                                                                                                                                                                                                                                                                                                                                                                                                                                                                                                                                                                                                                                                                                                                                                                                                                                                                                                                                                                                                                                                                                                                                                                                                                                                                                                                                                                                                                                                                                                                                                                                                                                                                                                                                                                                                              | Max lifting height     | approx:                                                                                                                                                                                                                                                                                                          | 6.3m                                                                                                                                                                                            |
|--------------------------------------------------------------------------------------------------------------------------------------------------------------------------------------------------------------------------------------------------------------------------------------------------------------------------------------------------------------------------------------------------------------------------------------------------------------------------------------------------------------------------------------------------------------------------------------------------------------------------------------------------------------------------------------------------------------------------------------------------------------------------------------------------------------------------------------------------------------------------------------------------------------------------------------------------------------------------------------------------------------------------------------------------------------------------------------------------------------------------------------------------------------------------------------------------------------------------------------------------------------------------------------------------------------------------------------------------------------------------------------------------------------------------------------------------------------------------------------------------------------------------------------------------------------------------------------------------------------------------------------------------------------------------------------------------------------------------------------------------------------------------------------------------------------------------------------------------------------------------------------------------------------------------------------------------------------------------------------------------------------------------------------------------------------------------------------------------------------------------------|------------------------|------------------------------------------------------------------------------------------------------------------------------------------------------------------------------------------------------------------------------------------------------------------------------------------------------------------|-------------------------------------------------------------------------------------------------------------------------------------------------------------------------------------------------|
|                                                                                                                                                                                                                                                                                                                                                                                                                                                                                                                                                                                                                                                                                                                                                                                                                                                                                                                                                                                                                                                                                                                                                                                                                                                                                                                                                                                                                                                                                                                                                                                                                                                                                                                                                                                                                                                                                                                                                                                                                                                                                                                                | Rope length            | max:                                                                                                                                                                                                                                                                                                             | 10.6m (4 fall), 21.3m (2 fall), 42.7m (1 fall),                                                                                                                                                 |
| ting power with its class-beating                                                                                                                                                                                                                                                                                                                                                                                                                                                                                                                                                                                                                                                                                                                                                                                                                                                                                                                                                                                                                                                                                                                                                                                                                                                                                                                                                                                                                                                                                                                                                                                                                                                                                                                                                                                                                                                                                                                                                                                                                                                                                              | Dimensions             | folded:                                                                                                                                                                                                                                                                                                          | 2150mm (I) x 600mm (630mm with 180mm tracks) (w) x 1320mm (h)                                                                                                                                   |
| ensions and weight. The URW-245                                                                                                                                                                                                                                                                                                                                                                                                                                                                                                                                                                                                                                                                                                                                                                                                                                                                                                                                                                                                                                                                                                                                                                                                                                                                                                                                                                                                                                                                                                                                                                                                                                                                                                                                                                                                                                                                                                                                                                                                                                                                                                | Weight                 | unladen:                                                                                                                                                                                                                                                                                                         | 1500kg                                                                                                                                                                                          |
| _                                                                                                                                                                                                                                                                                                                                                                                                                                                                                                                                                                                                                                                                                                                                                                                                                                                                                                                                                                                                                                                                                                                                                                                                                                                                                                                                                                                                                                                                                                                                                                                                                                                                                                                                                                                                                                                                                                                                                                                                                                                                                                                              | Point loadings         | Due to the many variables involved, point loadings are only available on request                                                                                                                                                                                                                                 |                                                                                                                                                                                                 |
| achine for in-between floor operations                                                                                                                                                                                                                                                                                                                                                                                                                                                                                                                                                                                                                                                                                                                                                                                                                                                                                                                                                                                                                                                                                                                                                                                                                                                                                                                                                                                                                                                                                                                                                                                                                                                                                                                                                                                                                                                                                                                                                                                                                                                                                         | Hook speed             | approx:                                                                                                                                                                                                                                                                                                          | 13m/min (with 3 layers and 4 falls)                                                                                                                                                             |
| into goods lifts without the need for                                                                                                                                                                                                                                                                                                                                                                                                                                                                                                                                                                                                                                                                                                                                                                                                                                                                                                                                                                                                                                                                                                                                                                                                                                                                                                                                                                                                                                                                                                                                                                                                                                                                                                                                                                                                                                                                                                                                                                                                                                                                                          | Telescopic system      | boom length:<br>telescoping speed:<br>boom type:                                                                                                                                                                                                                                                                 | 1.98 - 6.19m     4.21m/14 seconds     5 section hydraulically telescoping boom, hexagonal box construction                                                                                      |
|                                                                                                                                                                                                                                                                                                                                                                                                                                                                                                                                                                                                                                                                                                                                                                                                                                                                                                                                                                                                                                                                                                                                                                                                                                                                                                                                                                                                                                                                                                                                                                                                                                                                                                                                                                                                                                                                                                                                                                                                                                                                                                                                | Derricking angle/speed | approx:                                                                                                                                                                                                                                                                                                          | 0 - 80°/10 seconds                                                                                                                                                                              |
|                                                                                                                                                                                                                                                                                                                                                                                                                                                                                                                                                                                                                                                                                                                                                                                                                                                                                                                                                                                                                                                                                                                                                                                                                                                                                                                                                                                                                                                                                                                                                                                                                                                                                                                                                                                                                                                                                                                                                                                                                                                                                                                                | Slewing angle/speed    | approx:                                                                                                                                                                                                                                                                                                          | 360° (continuous) 2.0min rpm                                                                                                                                                                    |
| TATURES                                                                                                                                                                                                                                                                                                                                                                                                                                                                                                                                                                                                                                                                                                                                                                                                                                                                                                                                                                                                                                                                                                                                                                                                                                                                                                                                                                                                                                                                                                                                                                                                                                                                                                                                                                                                                                                                                                                                                                                                                                                                                                                        | Traction system        | drive:<br>travel speed:<br>gradability:<br>track ground length:<br>track ground pressure:<br>track width:                                                                                                                                                                                                        | hydrostatic, step-less forward and reverse 0 - 2.1km/h (low), 0 - 3.8km/h (high) 20* 1050mm 47kPa (0.48kg/cm²) (with 150mm tracks) 39kPa (0.40kg/cm²) (with optional 180mm tracks) 150mm, 180mm |
| TSS INTEGER SPECIAL SP | Engine                 | manufacturer:<br>fuel:<br>maximum output:<br>starting method:<br>tank capacity:                                                                                                                                                                                                                                  | Mitsubishi petrol (LPG dual option) 6.6kW (9PS) / 1800min rpm electric and recoil start as standard 6 litres                                                                                    |
|                                                                                                                                                                                                                                                                                                                                                                                                                                                                                                                                                                                                                                                                                                                                                                                                                                                                                                                                                                                                                                                                                                                                                                                                                                                                                                                                                                                                                                                                                                                                                                                                                                                                                                                                                                                                                                                                                                                                                                                                                                                                                                                                | Standard equipment     | computer controlled moment limiter (safe load indicator), radio remote control, overwinding alarm, computer controlled intelligent voice warning system, multi-function operation by radio remote control, intelligent throttle activation, automatic hook stow, overload warning alarms, overload warning lamps |                                                                                                                                                                                                 |
|                                                                                                                                                                                                                                                                                                                                                                                                                                                                                                                                                                                                                                                                                                                                                                                                                                                                                                                                                                                                                                                                                                                                                                                                                                                                                                                                                                                                                                                                                                                                                                                                                                                                                                                                                                                                                                                                                                                                                                                                                                                                                                                                | Optional equipment     | 1 fall hook block, 2 fall hook block, LPG dual power, low marking tracks, 180mm tracks, searcher hook                                                                                                                                                                                                            |                                                                                                                                                                                                 |