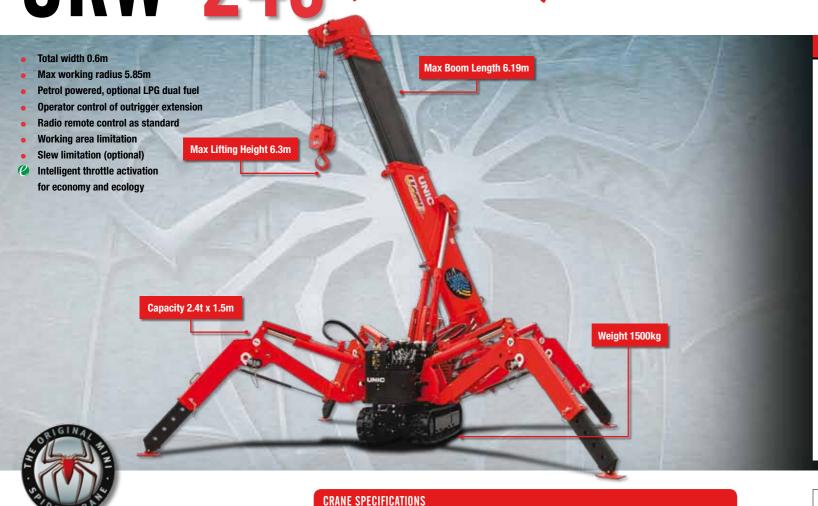

URW-245 (2.4t x 1.5m)

## MINI SPIDER CRANE

**RATED LOADS & OUTRIGGER POSITIONS** Max extended 1640mm 80° 4 Fall 10.6m max max 42.7m 600kg 1320mm 1340mm 3665mm WORKING RADIUS (m)

The newest a unrivalled lifti minimal dime is the ideal ma and fits easily disassembly.

| addition to the UNIC range offers                                                                                                                                                                                                                                                                                                                                                                                                                                                                                                                                                                                                                                                                                                                                                                                                                                                                                                                                                                                                                                                                                                                                                                                                                                                                                                                                                                                                                                                                                                                                                                                                                                                                                                                                                                                                                                                                                                                                                                                                                                                                                              | Max lifting height     | approx:                                                                                                                                                                                                                                                                                                          | 6.3m                                                                                                                                                                                            |
|--------------------------------------------------------------------------------------------------------------------------------------------------------------------------------------------------------------------------------------------------------------------------------------------------------------------------------------------------------------------------------------------------------------------------------------------------------------------------------------------------------------------------------------------------------------------------------------------------------------------------------------------------------------------------------------------------------------------------------------------------------------------------------------------------------------------------------------------------------------------------------------------------------------------------------------------------------------------------------------------------------------------------------------------------------------------------------------------------------------------------------------------------------------------------------------------------------------------------------------------------------------------------------------------------------------------------------------------------------------------------------------------------------------------------------------------------------------------------------------------------------------------------------------------------------------------------------------------------------------------------------------------------------------------------------------------------------------------------------------------------------------------------------------------------------------------------------------------------------------------------------------------------------------------------------------------------------------------------------------------------------------------------------------------------------------------------------------------------------------------------------|------------------------|------------------------------------------------------------------------------------------------------------------------------------------------------------------------------------------------------------------------------------------------------------------------------------------------------------------|-------------------------------------------------------------------------------------------------------------------------------------------------------------------------------------------------|
|                                                                                                                                                                                                                                                                                                                                                                                                                                                                                                                                                                                                                                                                                                                                                                                                                                                                                                                                                                                                                                                                                                                                                                                                                                                                                                                                                                                                                                                                                                                                                                                                                                                                                                                                                                                                                                                                                                                                                                                                                                                                                                                                | Rope length            | max:                                                                                                                                                                                                                                                                                                             | 10.6m (4 fall), 21.3m (2 fall), 42.7m (1 fall),                                                                                                                                                 |
| ting power with its class-beating                                                                                                                                                                                                                                                                                                                                                                                                                                                                                                                                                                                                                                                                                                                                                                                                                                                                                                                                                                                                                                                                                                                                                                                                                                                                                                                                                                                                                                                                                                                                                                                                                                                                                                                                                                                                                                                                                                                                                                                                                                                                                              | Dimensions             | folded:                                                                                                                                                                                                                                                                                                          | 2150mm (I) x 600mm (630mm with 180mm tracks) (w) x 1320mm (h)                                                                                                                                   |
| ensions and weight. The URW-245                                                                                                                                                                                                                                                                                                                                                                                                                                                                                                                                                                                                                                                                                                                                                                                                                                                                                                                                                                                                                                                                                                                                                                                                                                                                                                                                                                                                                                                                                                                                                                                                                                                                                                                                                                                                                                                                                                                                                                                                                                                                                                | Weight                 | unladen:                                                                                                                                                                                                                                                                                                         | 1500kg                                                                                                                                                                                          |
| _                                                                                                                                                                                                                                                                                                                                                                                                                                                                                                                                                                                                                                                                                                                                                                                                                                                                                                                                                                                                                                                                                                                                                                                                                                                                                                                                                                                                                                                                                                                                                                                                                                                                                                                                                                                                                                                                                                                                                                                                                                                                                                                              | Point loadings         | Due to the many variables involved, point loadings are only available on request                                                                                                                                                                                                                                 |                                                                                                                                                                                                 |
| achine for in-between floor operations                                                                                                                                                                                                                                                                                                                                                                                                                                                                                                                                                                                                                                                                                                                                                                                                                                                                                                                                                                                                                                                                                                                                                                                                                                                                                                                                                                                                                                                                                                                                                                                                                                                                                                                                                                                                                                                                                                                                                                                                                                                                                         | Hook speed             | approx:                                                                                                                                                                                                                                                                                                          | 13m/min (with 3 layers and 4 falls)                                                                                                                                                             |
| into goods lifts without the need for                                                                                                                                                                                                                                                                                                                                                                                                                                                                                                                                                                                                                                                                                                                                                                                                                                                                                                                                                                                                                                                                                                                                                                                                                                                                                                                                                                                                                                                                                                                                                                                                                                                                                                                                                                                                                                                                                                                                                                                                                                                                                          | Telescopic system      | boom length:<br>telescoping speed:<br>boom type:                                                                                                                                                                                                                                                                 | 1.98 - 6.19m     4.21m/14 seconds     5 section hydraulically telescoping boom, hexagonal box construction                                                                                      |
|                                                                                                                                                                                                                                                                                                                                                                                                                                                                                                                                                                                                                                                                                                                                                                                                                                                                                                                                                                                                                                                                                                                                                                                                                                                                                                                                                                                                                                                                                                                                                                                                                                                                                                                                                                                                                                                                                                                                                                                                                                                                                                                                | Derricking angle/speed | approx:                                                                                                                                                                                                                                                                                                          | 0 - 80°/10 seconds                                                                                                                                                                              |
|                                                                                                                                                                                                                                                                                                                                                                                                                                                                                                                                                                                                                                                                                                                                                                                                                                                                                                                                                                                                                                                                                                                                                                                                                                                                                                                                                                                                                                                                                                                                                                                                                                                                                                                                                                                                                                                                                                                                                                                                                                                                                                                                | Slewing angle/speed    | approx:                                                                                                                                                                                                                                                                                                          | 360° (continuous) 2.0min rpm                                                                                                                                                                    |
| TATURES                                                                                                                                                                                                                                                                                                                                                                                                                                                                                                                                                                                                                                                                                                                                                                                                                                                                                                                                                                                                                                                                                                                                                                                                                                                                                                                                                                                                                                                                                                                                                                                                                                                                                                                                                                                                                                                                                                                                                                                                                                                                                                                        | Traction system        | drive:<br>travel speed:<br>gradability:<br>track ground length:<br>track ground pressure:<br>track width:                                                                                                                                                                                                        | hydrostatic, step-less forward and reverse 0 - 2.1km/h (low), 0 - 3.8km/h (high) 20* 1050mm 47kPa (0.48kg/cm²) (with 150mm tracks) 39kPa (0.40kg/cm²) (with optional 180mm tracks) 150mm, 180mm |
| TSS INTEGER SPECIAL SP | Engine                 | manufacturer:<br>fuel:<br>maximum output:<br>starting method:<br>tank capacity:                                                                                                                                                                                                                                  | Mitsubishi petrol (LPG dual option) 6.6kW (9PS) / 1800min rpm electric and recoil start as standard 6 litres                                                                                    |
|                                                                                                                                                                                                                                                                                                                                                                                                                                                                                                                                                                                                                                                                                                                                                                                                                                                                                                                                                                                                                                                                                                                                                                                                                                                                                                                                                                                                                                                                                                                                                                                                                                                                                                                                                                                                                                                                                                                                                                                                                                                                                                                                | Standard equipment     | computer controlled moment limiter (safe load indicator), radio remote control, overwinding alarm, computer controlled intelligent voice warning system, multi-function operation by radio remote control, intelligent throttle activation, automatic hook stow, overload warning alarms, overload warning lamps |                                                                                                                                                                                                 |
|                                                                                                                                                                                                                                                                                                                                                                                                                                                                                                                                                                                                                                                                                                                                                                                                                                                                                                                                                                                                                                                                                                                                                                                                                                                                                                                                                                                                                                                                                                                                                                                                                                                                                                                                                                                                                                                                                                                                                                                                                                                                                                                                | Optional equipment     | 1 fall hook block, 2 fall hook block, LPG dual power, low marking tracks, 180mm tracks, searcher hook                                                                                                                                                                                                            |                                                                                                                                                                                                 |

2.4t x 1.5m

ADDITIONAL FE