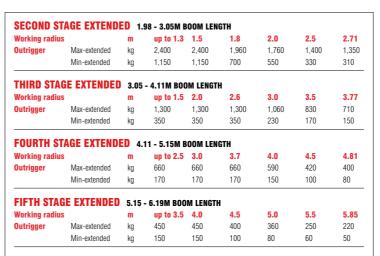

| addition to the UNIC range offers                                                                                                                                                                                                                                                                                                                                                                                                                                                                                                                                                                                                                                                                                                                                                                                                                                                                                                                                                                                                                                                                                                                                                                                                                                                                                                                                                                                                                                                                                                                                                                                                                                                                                                                                                                                                                                                                                                                                                                                                                                                                                              | Max lifting height     | approx:                                                                                                                                                                                                                                                                                                          | 6.3m                                                                                                                                                                                            |
|--------------------------------------------------------------------------------------------------------------------------------------------------------------------------------------------------------------------------------------------------------------------------------------------------------------------------------------------------------------------------------------------------------------------------------------------------------------------------------------------------------------------------------------------------------------------------------------------------------------------------------------------------------------------------------------------------------------------------------------------------------------------------------------------------------------------------------------------------------------------------------------------------------------------------------------------------------------------------------------------------------------------------------------------------------------------------------------------------------------------------------------------------------------------------------------------------------------------------------------------------------------------------------------------------------------------------------------------------------------------------------------------------------------------------------------------------------------------------------------------------------------------------------------------------------------------------------------------------------------------------------------------------------------------------------------------------------------------------------------------------------------------------------------------------------------------------------------------------------------------------------------------------------------------------------------------------------------------------------------------------------------------------------------------------------------------------------------------------------------------------------|------------------------|------------------------------------------------------------------------------------------------------------------------------------------------------------------------------------------------------------------------------------------------------------------------------------------------------------------|-------------------------------------------------------------------------------------------------------------------------------------------------------------------------------------------------|
|                                                                                                                                                                                                                                                                                                                                                                                                                                                                                                                                                                                                                                                                                                                                                                                                                                                                                                                                                                                                                                                                                                                                                                                                                                                                                                                                                                                                                                                                                                                                                                                                                                                                                                                                                                                                                                                                                                                                                                                                                                                                                                                                | Rope length            | max:                                                                                                                                                                                                                                                                                                             | 10.6m (4 fall), 21.3m (2 fall), 42.7m (1 fall),                                                                                                                                                 |
| ting power with its class-beating                                                                                                                                                                                                                                                                                                                                                                                                                                                                                                                                                                                                                                                                                                                                                                                                                                                                                                                                                                                                                                                                                                                                                                                                                                                                                                                                                                                                                                                                                                                                                                                                                                                                                                                                                                                                                                                                                                                                                                                                                                                                                              | Dimensions             | folded:                                                                                                                                                                                                                                                                                                          | 2150mm (I) x 600mm (630mm with 180mm tracks) (w) x 1320mm (h)                                                                                                                                   |
| ensions and weight. The URW-245                                                                                                                                                                                                                                                                                                                                                                                                                                                                                                                                                                                                                                                                                                                                                                                                                                                                                                                                                                                                                                                                                                                                                                                                                                                                                                                                                                                                                                                                                                                                                                                                                                                                                                                                                                                                                                                                                                                                                                                                                                                                                                | Weight                 | unladen:                                                                                                                                                                                                                                                                                                         | 1500kg                                                                                                                                                                                          |
| _                                                                                                                                                                                                                                                                                                                                                                                                                                                                                                                                                                                                                                                                                                                                                                                                                                                                                                                                                                                                                                                                                                                                                                                                                                                                                                                                                                                                                                                                                                                                                                                                                                                                                                                                                                                                                                                                                                                                                                                                                                                                                                                              | Point loadings         | Due to the many variables involved, point loadings are only available on request                                                                                                                                                                                                                                 |                                                                                                                                                                                                 |
| achine for in-between floor operations                                                                                                                                                                                                                                                                                                                                                                                                                                                                                                                                                                                                                                                                                                                                                                                                                                                                                                                                                                                                                                                                                                                                                                                                                                                                                                                                                                                                                                                                                                                                                                                                                                                                                                                                                                                                                                                                                                                                                                                                                                                                                         | Hook speed             | approx:                                                                                                                                                                                                                                                                                                          | 13m/min (with 3 layers and 4 falls)                                                                                                                                                             |
| into goods lifts without the need for                                                                                                                                                                                                                                                                                                                                                                                                                                                                                                                                                                                                                                                                                                                                                                                                                                                                                                                                                                                                                                                                                                                                                                                                                                                                                                                                                                                                                                                                                                                                                                                                                                                                                                                                                                                                                                                                                                                                                                                                                                                                                          | Telescopic system      | boom length:<br>telescoping speed:<br>boom type:                                                                                                                                                                                                                                                                 | 1.98 - 6.19m     4.21m/14 seconds     5 section hydraulically telescoping boom, hexagonal box construction                                                                                      |
|                                                                                                                                                                                                                                                                                                                                                                                                                                                                                                                                                                                                                                                                                                                                                                                                                                                                                                                                                                                                                                                                                                                                                                                                                                                                                                                                                                                                                                                                                                                                                                                                                                                                                                                                                                                                                                                                                                                                                                                                                                                                                                                                | Derricking angle/speed | approx:                                                                                                                                                                                                                                                                                                          | 0 - 80°/10 seconds                                                                                                                                                                              |
|                                                                                                                                                                                                                                                                                                                                                                                                                                                                                                                                                                                                                                                                                                                                                                                                                                                                                                                                                                                                                                                                                                                                                                                                                                                                                                                                                                                                                                                                                                                                                                                                                                                                                                                                                                                                                                                                                                                                                                                                                                                                                                                                | Slewing angle/speed    | approx:                                                                                                                                                                                                                                                                                                          | 360° (continuous) 2.0min rpm                                                                                                                                                                    |
| TATURES                                                                                                                                                                                                                                                                                                                                                                                                                                                                                                                                                                                                                                                                                                                                                                                                                                                                                                                                                                                                                                                                                                                                                                                                                                                                                                                                                                                                                                                                                                                                                                                                                                                                                                                                                                                                                                                                                                                                                                                                                                                                                                                        | Traction system        | drive:<br>travel speed:<br>gradability:<br>track ground length:<br>track ground pressure:<br>track width:                                                                                                                                                                                                        | hydrostatic, step-less forward and reverse 0 - 2.1km/h (low), 0 - 3.8km/h (high) 20* 1050mm 47kPa (0.48kg/cm²) (with 150mm tracks) 39kPa (0.40kg/cm²) (with optional 180mm tracks) 150mm, 180mm |
| TSS INTEGER SPECIAL SP | Engine                 | manufacturer:<br>fuel:<br>maximum output:<br>starting method:<br>tank capacity:                                                                                                                                                                                                                                  | Mitsubishi petrol (LPG dual option) 6.6kW (9PS) / 1800min rpm electric and recoil start as standard 6 litres                                                                                    |
|                                                                                                                                                                                                                                                                                                                                                                                                                                                                                                                                                                                                                                                                                                                                                                                                                                                                                                                                                                                                                                                                                                                                                                                                                                                                                                                                                                                                                                                                                                                                                                                                                                                                                                                                                                                                                                                                                                                                                                                                                                                                                                                                | Standard equipment     | computer controlled moment limiter (safe load indicator), radio remote control, overwinding alarm, computer controlled intelligent voice warning system, multi-function operation by radio remote control, intelligent throttle activation, automatic hook stow, overload warning alarms, overload warning lamps |                                                                                                                                                                                                 |
|                                                                                                                                                                                                                                                                                                                                                                                                                                                                                                                                                                                                                                                                                                                                                                                                                                                                                                                                                                                                                                                                                                                                                                                                                                                                                                                                                                                                                                                                                                                                                                                                                                                                                                                                                                                                                                                                                                                                                                                                                                                                                                                                | Optional equipment     | 1 fall hook block, 2 fall hook block, LPG dual power, low marking tracks, 180mm tracks, searcher hook                                                                                                                                                                                                            |                                                                                                                                                                                                 |