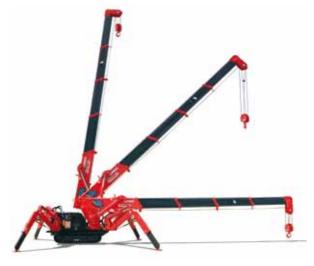

## MINI SPIDER CRANE

**RATED LOADS & OUTRIGGER POSITIONS** Max extended 1640mm 80° 4 Fall 10.6m max max 42.7m 600kg 1320mm 1340mm 3665mm WORKING RADIUS (m)

The newest a unrivalled lifti minimal dime is the ideal ma and fits easily disassembly.

| addition to the UNIC range offers                                                                                                                                                                                                                                                                                                                                                                                                                                                                                                                                                                                                                                                                                                                                                                                                                                                                                                                                                                                                                                                                                                                                                                                                                                                                                                                                                                                                                                                                                                                                                                                                                                                                                                                                                                                                                                                                                                                                                                                                                                                                                              | Max lifting height     | approx:                                                                                                                                                                                                                                                                                                          | 6.3m                                                                                                                                                                                            |
|--------------------------------------------------------------------------------------------------------------------------------------------------------------------------------------------------------------------------------------------------------------------------------------------------------------------------------------------------------------------------------------------------------------------------------------------------------------------------------------------------------------------------------------------------------------------------------------------------------------------------------------------------------------------------------------------------------------------------------------------------------------------------------------------------------------------------------------------------------------------------------------------------------------------------------------------------------------------------------------------------------------------------------------------------------------------------------------------------------------------------------------------------------------------------------------------------------------------------------------------------------------------------------------------------------------------------------------------------------------------------------------------------------------------------------------------------------------------------------------------------------------------------------------------------------------------------------------------------------------------------------------------------------------------------------------------------------------------------------------------------------------------------------------------------------------------------------------------------------------------------------------------------------------------------------------------------------------------------------------------------------------------------------------------------------------------------------------------------------------------------------|------------------------|------------------------------------------------------------------------------------------------------------------------------------------------------------------------------------------------------------------------------------------------------------------------------------------------------------------|-------------------------------------------------------------------------------------------------------------------------------------------------------------------------------------------------|
|                                                                                                                                                                                                                                                                                                                                                                                                                                                                                                                                                                                                                                                                                                                                                                                                                                                                                                                                                                                                                                                                                                                                                                                                                                                                                                                                                                                                                                                                                                                                                                                                                                                                                                                                                                                                                                                                                                                                                                                                                                                                                                                                | Rope length            | max:                                                                                                                                                                                                                                                                                                             | 10.6m (4 fall), 21.3m (2 fall), 42.7m (1 fall),                                                                                                                                                 |
| ting power with its class-beating                                                                                                                                                                                                                                                                                                                                                                                                                                                                                                                                                                                                                                                                                                                                                                                                                                                                                                                                                                                                                                                                                                                                                                                                                                                                                                                                                                                                                                                                                                                                                                                                                                                                                                                                                                                                                                                                                                                                                                                                                                                                                              | Dimensions             | folded:                                                                                                                                                                                                                                                                                                          | 2150mm (I) x 600mm (630mm with 180mm tracks) (w) x 1320mm (h)                                                                                                                                   |
| ensions and weight. The URW-245                                                                                                                                                                                                                                                                                                                                                                                                                                                                                                                                                                                                                                                                                                                                                                                                                                                                                                                                                                                                                                                                                                                                                                                                                                                                                                                                                                                                                                                                                                                                                                                                                                                                                                                                                                                                                                                                                                                                                                                                                                                                                                | Weight                 | unladen:                                                                                                                                                                                                                                                                                                         | 1500kg                                                                                                                                                                                          |
| _                                                                                                                                                                                                                                                                                                                                                                                                                                                                                                                                                                                                                                                                                                                                                                                                                                                                                                                                                                                                                                                                                                                                                                                                                                                                                                                                                                                                                                                                                                                                                                                                                                                                                                                                                                                                                                                                                                                                                                                                                                                                                                                              | Point loadings         | Due to the many variables involved, point loadings are only available on request                                                                                                                                                                                                                                 |                                                                                                                                                                                                 |
| achine for in-between floor operations                                                                                                                                                                                                                                                                                                                                                                                                                                                                                                                                                                                                                                                                                                                                                                                                                                                                                                                                                                                                                                                                                                                                                                                                                                                                                                                                                                                                                                                                                                                                                                                                                                                                                                                                                                                                                                                                                                                                                                                                                                                                                         | Hook speed             | approx:                                                                                                                                                                                                                                                                                                          | 13m/min (with 3 layers and 4 falls)                                                                                                                                                             |
| into goods lifts without the need for                                                                                                                                                                                                                                                                                                                                                                                                                                                                                                                                                                                                                                                                                                                                                                                                                                                                                                                                                                                                                                                                                                                                                                                                                                                                                                                                                                                                                                                                                                                                                                                                                                                                                                                                                                                                                                                                                                                                                                                                                                                                                          | Telescopic system      | boom length:<br>telescoping speed:<br>boom type:                                                                                                                                                                                                                                                                 | 1.98 - 6.19m     4.21m/14 seconds     5 section hydraulically telescoping boom, hexagonal box construction                                                                                      |
|                                                                                                                                                                                                                                                                                                                                                                                                                                                                                                                                                                                                                                                                                                                                                                                                                                                                                                                                                                                                                                                                                                                                                                                                                                                                                                                                                                                                                                                                                                                                                                                                                                                                                                                                                                                                                                                                                                                                                                                                                                                                                                                                | Derricking angle/speed | approx:                                                                                                                                                                                                                                                                                                          | 0 - 80°/10 seconds                                                                                                                                                                              |
|                                                                                                                                                                                                                                                                                                                                                                                                                                                                                                                                                                                                                                                                                                                                                                                                                                                                                                                                                                                                                                                                                                                                                                                                                                                                                                                                                                                                                                                                                                                                                                                                                                                                                                                                                                                                                                                                                                                                                                                                                                                                                                                                | Slewing angle/speed    | approx:                                                                                                                                                                                                                                                                                                          | 360° (continuous) 2.0min rpm                                                                                                                                                                    |
| TATURES                                                                                                                                                                                                                                                                                                                                                                                                                                                                                                                                                                                                                                                                                                                                                                                                                                                                                                                                                                                                                                                                                                                                                                                                                                                                                                                                                                                                                                                                                                                                                                                                                                                                                                                                                                                                                                                                                                                                                                                                                                                                                                                        | Traction system        | drive:<br>travel speed:<br>gradability:<br>track ground length:<br>track ground pressure:<br>track width:                                                                                                                                                                                                        | hydrostatic, step-less forward and reverse 0 - 2.1km/h (low), 0 - 3.8km/h (high) 20* 1050mm 47kPa (0.48kg/cm²) (with 150mm tracks) 39kPa (0.40kg/cm²) (with optional 180mm tracks) 150mm, 180mm |
| TSS INTEGER SPECIAL SP | Engine                 | manufacturer:<br>fuel:<br>maximum output:<br>starting method:<br>tank capacity:                                                                                                                                                                                                                                  | Mitsubishi petrol (LPG dual option) 6.6kW (9PS) / 1800min rpm electric and recoil start as standard 6 litres                                                                                    |
|                                                                                                                                                                                                                                                                                                                                                                                                                                                                                                                                                                                                                                                                                                                                                                                                                                                                                                                                                                                                                                                                                                                                                                                                                                                                                                                                                                                                                                                                                                                                                                                                                                                                                                                                                                                                                                                                                                                                                                                                                                                                                                                                | Standard equipment     | computer controlled moment limiter (safe load indicator), radio remote control, overwinding alarm, computer controlled intelligent voice warning system, multi-function operation by radio remote control, intelligent throttle activation, automatic hook stow, overload warning alarms, overload warning lamps |                                                                                                                                                                                                 |
|                                                                                                                                                                                                                                                                                                                                                                                                                                                                                                                                                                                                                                                                                                                                                                                                                                                                                                                                                                                                                                                                                                                                                                                                                                                                                                                                                                                                                                                                                                                                                                                                                                                                                                                                                                                                                                                                                                                                                                                                                                                                                                                                | Optional equipment     | 1 fall hook block, 2 fall hook block, LPG dual power, low marking tracks, 180mm tracks, searcher hook                                                                                                                                                                                                            |                                                                                                                                                                                                 |