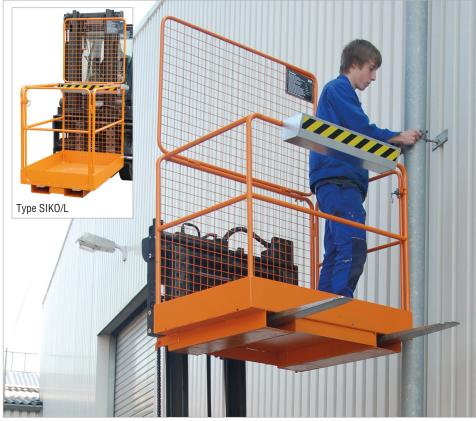

## SAFETY CAGE TYPE SIKO

#### Type SIKO

| Туре   | Dimensions         | Floor area | Total permitted | Weight | Fork sleeve inside dimensions in mm |     |    |
|--------|--------------------|------------|-----------------|--------|-------------------------------------|-----|----|
|        | in mm (l x w x h)  | in mm      | weight in kg    | in kg  | Α                                   | В   | C  |
| SIKO   | 1115 x 1200 x 1890 | 800 x 1200 | 300             | 90     | 600                                 | 200 | 80 |
| SIKO/L | 1290 x 800 x 1890  | 1200 x 800 | 300             | 96     | 160                                 | 200 | 80 |

### **Type SIKO/L**

picked up crosswise by a forklift truck

# Safety for repairs and maintenance

- sturdy construction made of round pipes
- nonslip access safety platform
- number of persons permitted: 2
- through fork sleeves with safety mechanism to prevent slipping
- underrun protection device ensures pick-up via fork sleeves
- with galvanized tool deposit
- approved by the german technical inspection agency "TÜV", in compliance with the "BGV" (German accident prevention regulations)