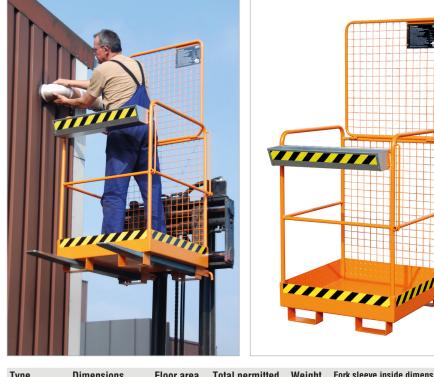

## SAFETY CAGE TYPE SIKO-M

| Туре   | Dimensions        | Floor area | Total permitted | Weight | Fork sleeve inside dimensions in mm |     |    |
|--------|-------------------|------------|-----------------|--------|-------------------------------------|-----|----|
|        | in mm (l x w x h) | in mm      | weight in kg    | in kg  | Α                                   | В   | C  |
| SIKO-M | 1040 x 835 x 1895 | 740 x 740  | 240             | 54     | 280                                 | 200 | 80 |

## The economic alternative

- sturdy construction made of round pipes
- nonslip access safety platform
- number of persons permitted: 2
- fork sleeves with safety mechanism to prevent slipping
- with galvanized tool deposit
- approved by the german technical inspection agency "TÜV", in compliance with the "BGV" (German accident prevention regulations)

# Safety for repairs and maintenance

- sturdy construction made of round pipes
- nonslip access safety platform
- number of persons permitted: 2
- through fork sleeves with safety mechanism to prevent slipping
- underrun protection device ensures pick-up via fork sleeves
- with galvanized tool deposit
- approved by the german technical inspection agency "TÜV", in compliance with the "BGV" (German accident prevention regulations)