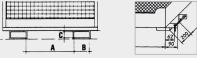

#### Type SIKO

| Туре   | Dimensions         | Floor area | Total permitted | Weight | Fork sleeve inside dimensions in mm |     |    |
|--------|--------------------|------------|-----------------|--------|-------------------------------------|-----|----|
|        | in mm (l x w x h)  | in mm      | weight in kg    | in kg  | Α                                   | В   | C  |
| SIKO   | 1115 x 1200 x 1890 | 800 x 1200 | 300             | 90     | 600                                 | 200 | 80 |
| SIKO/L | 1290 x 800 x 1890  | 1200 x 800 | 300             | 96     | 160                                 | 200 | 80 |

Fork sleeve inside dimensions in mm