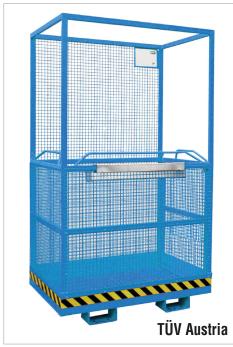

# ACCESS SAFETY PLATFORMS TYPE MB-A / MB-B / MB-CH

Type MB-A

Type MB-A/D

### Type MB-A/D

- certified by "TÜV" Austria
- with a roof
- picked up lengthwise by a forklift truck