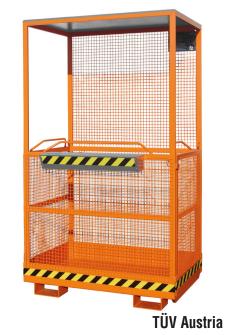

# ACCESS SAFETY PLATFORMS TYPE MB-A / MB-B / MB-CH

Type MB-A

Type MB-A/D

### Type MB-A/D

- certified by "TÜV" Austria
- with a roof
- picked up lengthwise by a forklift truck