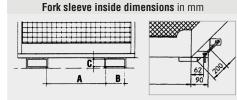

| Туре    | <b>Dimensions</b> in mm (I x w x h) | Floor area<br>in mm | <b>Total permitted</b><br>weight in kg | <b>Weight</b> painted in kg | Α   | В   | С  |
|---------|-------------------------------------|---------------------|----------------------------------------|-----------------------------|-----|-----|----|
| MB-A    | 1115 x 1200 x 2090                  | 800 x 1200          | 300                                    | 132                         | 600 | 200 | 80 |
| MB-A/D  | 1115 x 1200 x 2090                  | 800 x 1200          | 300                                    | 154                         | 600 | 200 | 80 |
| MB-B    | 1115 x 1200 x 1890                  | 800 x 1200          | 300                                    | 130                         | 600 | 200 | 80 |
| MB-B/L  | 1290 x 800 x 1890                   | 1200 x 800          | 300                                    | 130                         | 160 | 200 | 80 |
| MB-CH   | 1115 x 1200 x 2090                  | 800 x 1200          | 320                                    | 147                         | 600 | 200 | 60 |
| MB-CH/L | 1290 x 1000 x 2090                  | 1200 x 800          | 320                                    | 135                         | 160 | 220 | 80 |