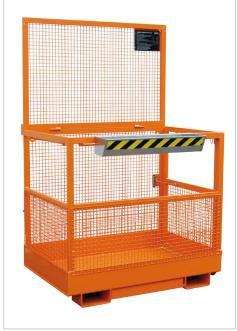

## **Type MB-B**

- with automatic door latch
- picked up lengthwise by a forklift truck

## Type MB-B/L

- with automatic door latch
- picked up crosswise by a forklift truck